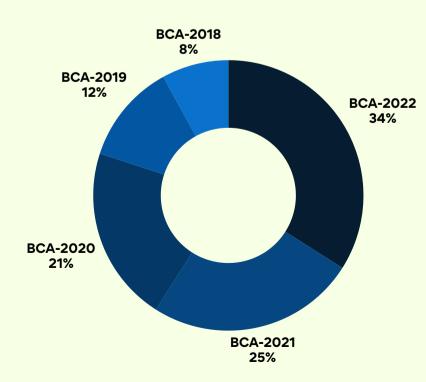

#### **PLACEMENT CHART**

The college has Provided course-wise Ratio placements details for 2019 to 2023

■ PGDM-2022

**■** BCA-2018 **■** BCA-2019 **■** BCA-2020 **■** BCA-2021 **■** BCA-2022

■ PMIR-2018 ■ PMIR-2019 ■ PMIR-2020 ■ PMIR-2021 ■ PMIR-2022