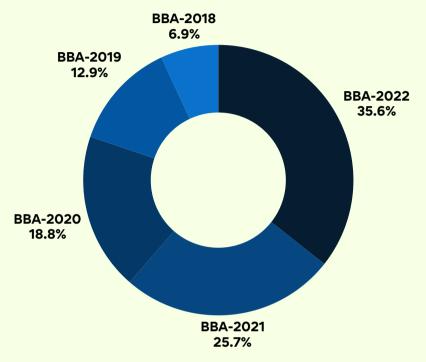

#### **PLACEMENT CHART**

The college has Provided course-wise Ratio placements details for 2019 to 2023

■ PGDM-2022

**■** BCA-2018 **■** BCA-2019 **■** BCA-2020 **■** BCA-2021 **■** BCA-2022

■ PMIR-2018 ■ PMIR-2019 ■ PMIR-2020 ■ PMIR-2021 ■ PMIR-2022