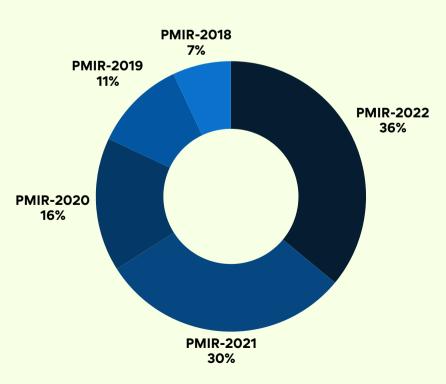

#### **PLACEMENT CHART**

The college has Provided course-wise Ratio placements details for 2019 to 2023

■ PGDM-2022

**■** BCA-2018 **■** BCA-2019 **■** BCA-2020 **■** BCA-2021 **■** BCA-2022

■ PMIR-2018 ■ PMIR-2019 ■ PMIR-2020 ■ PMIR-2021 ■ PMIR-2022