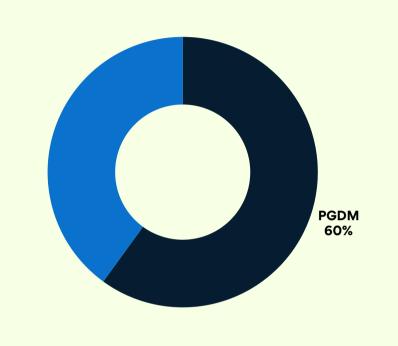

#### **PLACEMENT CHART**

The college has Provided course-wise Ratio placements details for 2019 to 2023

■ PGDM-2022

**■** BCA-2018 **■** BCA-2019 **■** BCA-2020 **■** BCA-2021 **■** BCA-2022

■ PMIR-2018 ■ PMIR-2019 ■ PMIR-2020 ■ PMIR-2021 ■ PMIR-2022